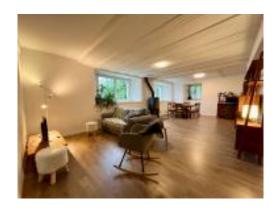

## **APPARTEMENT JOLIMONT 21**

Spacious 120m2 flat ideally located in a quiet location close to the centre of Le Locle. The flat has a large living room with a fully-equipped open-plan kitchen, a large bedroom with a double bed and a single bed, and a second bedroom with a double bed (2x90x200cm) that can be separated. A bathroom with bath and walk-in shower and a separate WC complete the flat. During the summer months, tenants can take advantage of a landscaped outdoor area. TV, free WIFI.