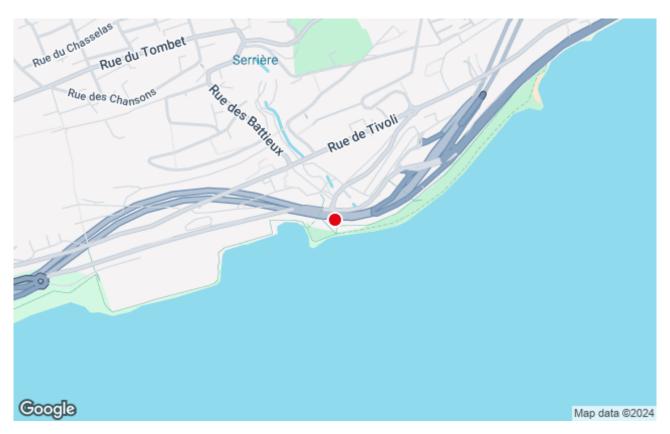

WATER ACTIVITY, SERRIÈRES

## STAND UP PADDLE RENTAL STATION

Whether you're a seasoned stand-up paddle enthusiast or a curious beginner, you can glide across the peaceful waters of Lake Neuchâtel by hiring your equipment via a connected system. Set up directly on the beach at Serrières, a blue box containing 6 boards will deliver your equipment via a mobile app. It's your chance to enjoy contemplative tours in total autonomy!