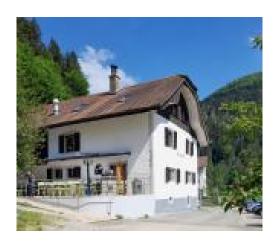

VACATION APARTMENTS, SOUBEY

## **APPARTEMENT - CLAIRBIEF**

Apartment of 90m<sup>2</sup> with facilities for two people, located in the restaurant building with a view over the Doubs river.

The accommodation comprises a lounge with table and chairs, settee, television, telephone and Wi-Fi. Kitchen fitted with an oven, hob and dishwasher. There is one bedroom with two beds and a bathroom with shower and bath.