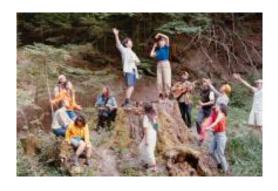

# **PLATONOV**

A short hike and a show, 2 days in the heart of nature, a play by Anton Chekhov, with 15 fantastic actors, snack breaks to meet up... In short, an unforgettable experience.

Anton Chekhov's monumental early work, Platonov is a sweeping play that paints a portrait of Russian youth mired in the impossible legacy of its fathers. The CCC collective has taken up a challenge as ambitious as it is exhilarating: to perform this masterpiece in its entirety in the great outdoors! The staging relies on the talent and enthusiasm of fifteen remarkable actors, and on the beauty of the landscape. More than just a show, it's a wonderful human adventure that we invite you to share: eleven hours of entertainment over two days that go by like a flash; laughter, emotions, walks and picnics included.