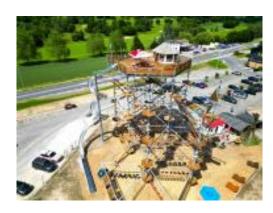

# PAYERNELAND AVENTURE

Payerneland Aventure is expanding its offering with a new outdoor track for electric mini-cars, guaranteeing fun for children in a safe environment. Parents can also join in the fun. In addition to this track, the park offers bouncy castles, including a water castle for cooling off on sunny days, as well as bumper boats on a swimming pool. The salto-trampoline offers an experience with jumps up to 10 metres high and unlimited bounces.

The major new feature is the Payerneland Tower, an impressive 20metre high tower. It features 5 levels of athletic and fun obstacles, suitable for all budding adventurers. Visitors can also take advantage of a giant slide for a thrilling descent.