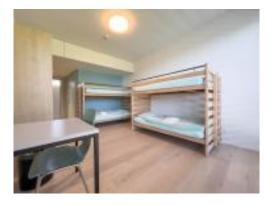

## LODGE ESPACEVAL

Completely renovated, espaceVAL's accommodation comprises 15 rooms, from 1 to 4 single beds, all with a view over the Areuse or the Crêtes du Jura. Tastefully furnished, renovated with quality materials and each with its own private bathroom, the new espaceVAL rooms are ideal for groups, sports clubs or individuals on vacation in Val-de-Travers. What's more, the proximity of the Hôtel Restaurant de l'Aigle, just 700 metres from espaceVAL, is an excellent complement for large groups.