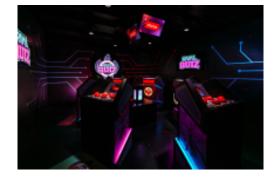

# **RIVAL QUIZ**

In a space that looks like a TV set, test your general knowledge by pitting yourself against your opponents. Be the quickest to press the buzzer to answer questions on sports, films and series, music, pop culture, school and the world of Disney.