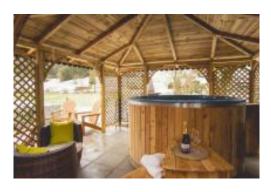

On the terrace, underneath a charming wooden pavilion-style roof, you'll find the Nordic bath, which is heated all year round, as well as a nook for chilling in and a set of Adirondack chairs arranged around a brazier.

Against the stunning backdrop of the Doubs river, a beautiful picnic table and fireplace provide a welcoming stage for your summer barbecues in the shade of a majestic maple tree.

With the Jura-Pass, make the most of free public transport and get reductions on a range of activities in the region.