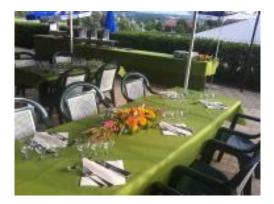

## **RESTAURANT LE PADDOCK**

Open 7 days a week throughout the year, the Paddock welcomes you on its large terrace during the summer season.

The menu will delight all gourmets: salads and sandwiches in summer, burgers, hunting in autumn or menus from day to week, the choice is varied and appetizing.

Ideal place for organizing your events, the Paddock has facilities and experience to accommodate groups of 20 to 2000 people and offers a wide choice of menus, buffets, appetizers and cocktails so that your company outing, wedding, jubilee or other be unforgettable.