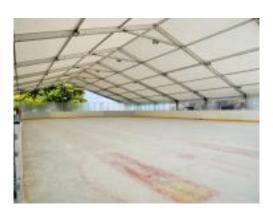

## **OUTDOOR ICE RINK**

The outdoor ice rink is the ideal place to spend a special moment with friends or family. Close to the lake, on the Place Nova Friburgo, skaters can also contemplate Lake Neuchâtel and the Jura mountains in the background.