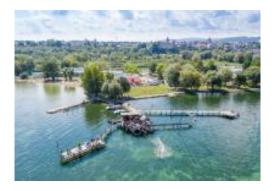

# CÂBLE SKI

Water skiers and wakeboarders - as amateurs or professionals - will find their happiness on the 800-meters long Cable Ski. People doing this activity for the first time will receive short instructions before the departure. The entire equipment is available for rent on site. Neoprene wetsuits are also available on request.

The Cable Ski belongs to "Alphasurf", a company specialized in lots of lake activities. It is also one of the best equipped water sports centers of Switzerland. There, you can have fun with paddle boats, canoes, windsurf boards and, of course, stand up paddles. Whether you are famished or a little hungry, the center proposes you a restaurant by the water. Finally, a sandy beach allows you to sunbathe or enjoy a play area.