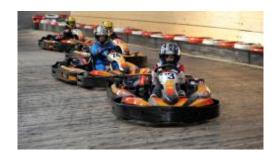

# INDOOR AND OUTDOOR KARTING

Conveniently located along the main road between Lausanne and Bern, the Payerne go-karting centre offers a wide range of packages to suit all tastes and budgets. You can also head to LauraPark, the indoor amusement park, play a round of mini-golf, take a spin on a minimotorbike or quad bike and much, much more besides. A thrilling day out with family, friends or work colleagues guaranteed!

### Choice of 2 circuits

With a completely covered 900m track spread over an area of 8,000m2, the Payerne indoor go-karting circuit is the largest in Europe, with go-karts able to reach maximum speeds of 70 km/h. It is also the only track of its kind with a banked corner.

The outdoor "Grand Prix" circuit is 7-metre-long and 920-metre-wide stretch of asphalt snakes through the surrounding parkland, allowing drivers to reach a maximum speed of 80km/h. A must for anyone who likes living in the fast lane!