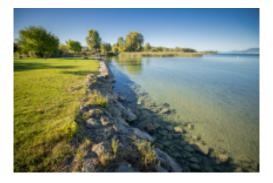

## **BEACH OF CUDREFIN**

Beach type: lawn and rocks, a little shade WC : yes Shower: yes Bar : yes Restaurant: yes Store: yes (Denner and bakery) Picnic place: yes Grill: yes Beach volleyball place: yes Playground for children: yes Equipment rental: no Unauthorized equipment: no Animals: dogs not allowed on the beach On-site use of the grill is recommended