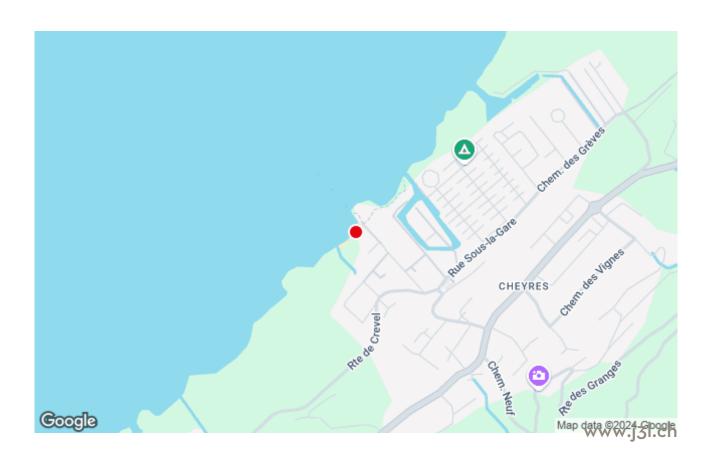

## **GOOD TO KNOW**

- Access by car: go to the train station
- Access by public transport: Trains from Payerne or Yverdon-les-Bains, then continue by foot by following the Route du Port
- Parking: below the train station (8 minutes by foot)
- · Parking price: free