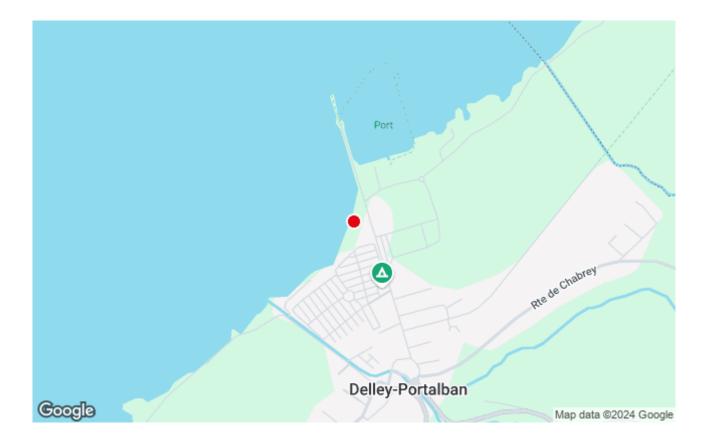

- Access by car: follow Route du Port, the beach is at the end on the left
- Access by public transport: bus from Avenches (bus stop " Portalban, village), continue by foot following the Route du Port until the end
- Access by boat: boats from Estavayer-le-Lac or Neuchâtel
- Parking: Grèves du Lac (2 minutes by foot)
- Parking price: CHF 1.- per hour (weekdays), CHF 1.50.- per hour (weekends), CHF 8.- per day (weekdays), CHF 12.- per day (weekends)