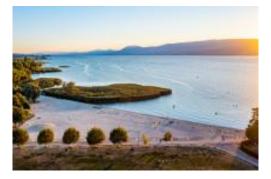

## **BEACH OF PORTALBAN**

Hot spot for kitesurfing, Portalban, its sandy beach and its camping also provide a beach volleyball pitch, a refreshment bar and the « Salamandre » restaurant, directly on the lakefront.

Beach type: fine sand, lawn, little shade WC : yes Shower: yes Bar : yes Restaurant: yes Store: yes Picnic place: yes Grill: yes Beach volleyball place: yes Playground for children: yes Equipment rental: no Unauthorized equipment: one-way grills Animals: not allowed Possibility to bring your own grill: no