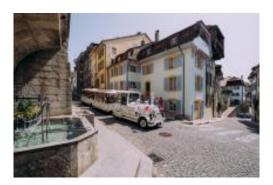

# TOURIST TRAIN OF ESTAVAYER

CHF 10.-

CHF 30.-

CHF 50.-

CHF 15.-

CHF 5.-

Free

The audio commentary makes the ride both comfortable and informative. The tourist train runs during the summer season and during the crèche itinerary.

## GOOD TO KNOW

- It can also be booked for special races, groups or events. Its maximum capacity is 40 people.
- For information or reservations, please contact 026 301 60 30.
- For various reasons, the tourist train may not be running (special runs, breakdown, bad weather, etc.). Please call 026 301 60 30 for further information.