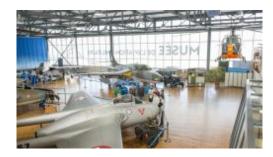

## CLIN D'AILES AVIATION MUSEUM

From the Vampire to the Mirage III, the Venom and the Hunter, so many beautiful and powerful machines express, in the heart of the Aviation Museum, the rapid progress made in aerodynamics, materials used and weapon systems.

On the ground or in the gallery, the Clin d'ailes Museum presents the history of Swiss military aviation and the Swiss Air Force, in particular through films, models and exhibitions. The jet exhibition, a unique curiosity, as well as two flight simulators add even more spice to the visit.