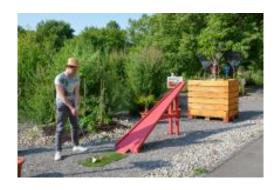

GOLF, CERNIER

## THE EXTRAORDINARY MINI SWIN GOLF

At Evologia Park in Cernier, you can try your hand at Mini Swin Golf. Grab your equipment and discover the 11 colourful and slightly wacky courses. With a bit of skill, you'll be able to get your ball into the holes in as few strokes as possible, while enjoying the relaxing areas along the way.