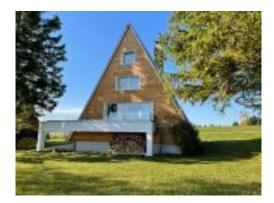

## MAISON DE VACANCES - AU CIEL DU JURA

This particular holiday home is the ideal place for a holiday close to nature, surrounded by the vast landscapes of the Franches-Montagnes. Here, you'll feel right up close to the Jura sky! The chalet was completely refurbished in 2022 to a modern standard. It is ideal for up to 4 people. Up to 6 people can be accommodated on request.

The house is characterised by its open-plan design, with an open kitchen/dining room and a sleeping loft. The living area (raised ground floor) features a combined kitchen/living room and fireplace. The sofa bed can be used - if required - for two people. The bathroom with shower and WC is also on the ground floor. In summer, the large balcony is a pleasant place to spend time as well.

The bedroom with two beds is located on the first floor (with an open mezzanine). The second floor with two beds, accessible by a comfortable ladder, is generally used by the younger guests.

In the single-storey 'basement' (formerly the garage), there is plenty of storage space for luggage, baby buggies, skis and so on.

The car can be parked outside, with the option of using the 220/380-volt socket for an electric car.

The large garden has tables, chairs, a hammock, a deckchair, games and a barbecue. The house is located in the countryside, which is why no paved garden area has been built. The lawn can be used for all kinds of activities.