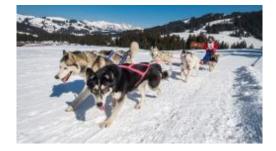

WINTER ACTIVITY, LA CIBOURG

## TEAM CANINOUS IN WINTER

The sleigh ride:

- Presentation of the dogs,
- Explanations and fitting of harnesses
- Tying the dogs in front of the sled
- Departure for a loop pulled by our huskies
- Return to the stake-out, big hugs and caresses to thank and
- congratulate the dogs
- Pack meal on site
- Possibility of coming to us for a pack cuddle in their park

Introduction to sled driving:

- Presentation of the dogs,
- Technical training on sled driving
- Explanations and fitting of harnesses
- Tying up the dogs in front of the sled Departure for a short loop
- pulled by 1 or 2 of our huskies (coached by us on a second sled) - Return to the stake-out, big hugs and caresses to thank and
- congratulate the dogs
- Pack meal on site
- Immersion in the middle of the pack in their park: "dog bath".