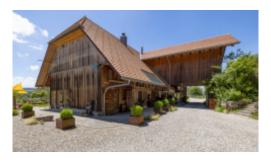

## STUDIO ROSE & JÖRG SCHLÄFLI

Charming studio in a lovely historic farmhouse on the edge of the village; an eagle's nest bordering the forest with a far-reaching panoramic view of the alps and the biotope, surrounded by park-like gardens and pastures where sheep graze. The property belongs to the village of Grossaffoltern, famous for its storks, which is located between Biel and Bern and is easy to reach by both car and train.