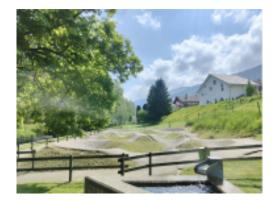

## PUMPTRACK OF COURT

The Court Pumptrack course is located in the Virelore sports activities area. The project was developed by the Montoz mountain bike club, which wanted to create a track for mountain biking and BMX.

The development work was completed in 2015. In 2016, the surface of the track was modified by adding a layer of asphalt.

The course has a surface area of 240 square metres.

Open to all mountain bikers and BMX riders, the facility can also be used by scooters and rollerbladers.