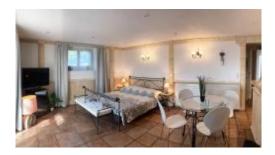

## LE HAVRE DE PAIX

Charming studio apartment with lots of character, in a peaceful natural setting just a few minutes' drive from Neuchâtel and La Chaux-de-Fonds. The fully-equipped studio has a fully-equipped kitchen that opens onto the living room. There is a dining area with table and chairs, and a sleeping area with a king-size bed (160 x 200 cm) and a sofa. The bathroom has a shower, WC and washbasin. Guests can enjoy a large private terrace with views of the Val-de-Ruz and the Alps. A veranda is also available. The adjacent private fenced car park is free of charge.