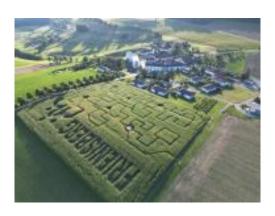

## **CORN MAZE**

On an area the size of seven football pitches, you can wander through winding paths and labyrinths. With corn plants that grow up to 2.5 metres high, a unique challenge awaits you. Dive into the labyrinth adventure and try to find the exit as quick as possible.