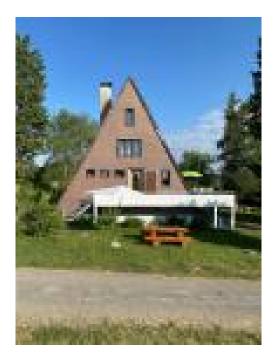

## MAISON DE VACANCES - LE SAPIN

Unique chalet with 92 m2 of living space in the middle of the Franches-Montagnes countryside, in a very quiet location and easy to reach. Scenes from the series Wilder were filmed in this chalet.

Two cars can be parked next to the house which has a 600 m2 garden and a balcony on three sides, so you can enjoy the sun from rising to setting. The chalet has three open floors.

Basement: 46 m2 garage with a height of 1.7 metres and a corner for bike maintenance (jet, rags, brushes, compressor, socket for charging the bikes).

1st floor: kitchen, living room with fireplace and bathroom with WC/shower.

2nd floor: 1 bedroom with a double bed.

3rd floor: 1 bedroom with twin beds.

At your disposal: fridge - oven - Nespresso coffee machine - Raclette and Charbonnade set - fondue set for Chinoise or other - cheese fondue set - hairdryer - mini stereo with some CDs - flat screen TV - some books - board games - towels - kitchen towels - fan.

Outside: electric barbecue - table with wooden benches - tables - chairs - deckchairs - parasols.

Internet access and wifi.

Smoking is not allowed inside.

Pets are not allowed.

Minimum stay: 3 nights.

Occupancy: 4 persons. This house is not suitable for small children and persons with reduced mobility.