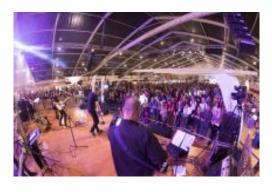

# COMPTOIR BROYARD

Everything can be found at the Comptoir: food and drink, but also... an agricultural hall, concerts, a country of honour. All this during ten days of celebration and on a surface of 13,000 square meters welcoming more than 200 exhibitors. Local visitors but also those from further afield are guaranteed to have a light and friendly time!