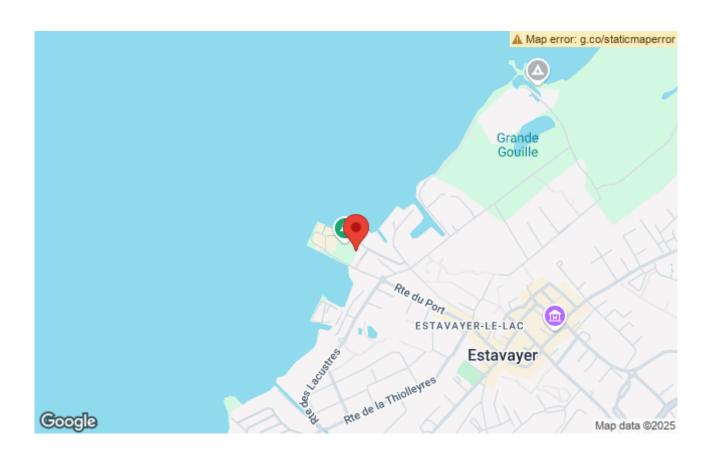

## **GOOD TO KNOW**

- · Location: Nova Friburgo Square
- How to get here?
- By car: To reach the festival, take the "Estavayer-le-Lac" exit on the A1 motorway and follow the signs to the various car parks.
- By train: The Estivale Open Air is easily accessible by train (Estavayer-le-Lac stop) from Fribourg, Yverdon-les-Bains, Avenches, Morat and Payerne. Connections in these same cities allow the inhabitants of more distant countries to join the festival.
- Where to sleep?
- You can consult the list of our accommodations in the region by going directly to our tab " Accommodations ".