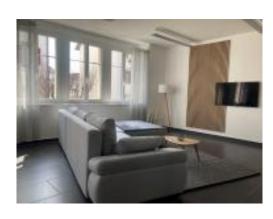

## APPARTEMENT - L'ATELIER

The bright, quiet, loft-style "L'Atelier" apartment is situated in a former watch box factory right in the centre of the village.

Sleeps two to four, one bedroom, large living room with sofa bed (sleeps two), fully equipped kitchen, dishwasher, washing machine, bathroom/shower, garden with chairs and table, electric barbecue, free parking space on parallel street. Electric blinds.

Modern loft-style design, tastefully decorated, functional.

Located in the heart of the Franches-Montagnes district, two hours from Geneva, an hour and a quarter from Bern and Basel, and three and a half hours from Paris (to the Montbéliard-Belfort TGV station).