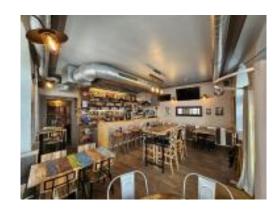

## HÔTEL-RESTAURANT LA CROIX-FÉDÉRALE

The Croix Fédérale is a restaurant in the centre of the historic old town of Porrentruy.

You will find a small, cosy retro-style brasserie, an intimate dining room with motifs of the city of Porrentruy and a large terrace with a view of the castle of Porrentruy.