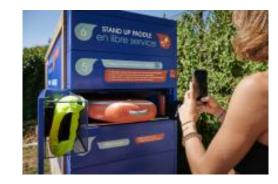

## STAND UP PADDLE RENTAL STATION

Whether you're a seasoned stand-up paddle enthusiast or a curious beginner, you can glide across the peaceful waters of Lake Neuchâtel by hiring your equipment via a connected system. Set up directly on the beach at Serrières, a blue box containing 6 boards will deliver your equipment via a mobile app. It's your chance to enjoy contemplative tours in total autonomy!

## **GOOD TO KNOW**

- Procedure: download the Equip app, sign up and register a credit card to open the box
- A total of 6 boards, oars and protective waistcoats are available
- Personal belongings can be stored in a secure drawer
- For safety reasons, the stations are closed in the event of strong winds or storms and one hour before sunset