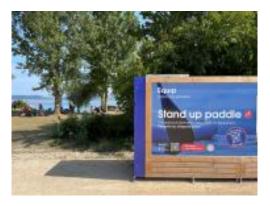

## STAND UP PADDLE RENTAL STATION

Want to paddle to your heart's content without having to transport, store and inflate your paddle? On the pretty little beach of Monruz to the east of Neuchâtel, a connected station offers quality equipment for hire, available at all times via an app. Take advantage of this selfservice system to get out and about on the lake in total freedom!

## **GOOD TO KNOW**

- Procedure: download the Equip app, sign up and register a credit card to open the box
- · A total of 6 boards, oars and protective waistcoats are available
- Personal belongings can be stored in a secure drawer
- For safety reasons, the stations are closed in the event of strong winds or storms and one hour before sunset