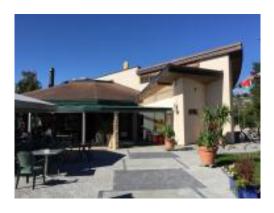

## RESTAURANT DE L'EQUINOXE

Ideally located a stone's throw from the beach and the campsite, Equinoxe welcomes you to its warm atmosphere. In summer, large terrace at your disposal.

Lunch menu every weekdays: Choose one of the three menus (starter + main course + dessert + coffee and mineral) for CHF 22.00

## **GOOD TO KNOW**

- 100 places
- Terrace: 250 places
- New dining room for 2020! Capacity of 250 places
- Next to the restaurant you can find the tourist office which is only also open 7/7 365/365 from 08:30 - 22:00.