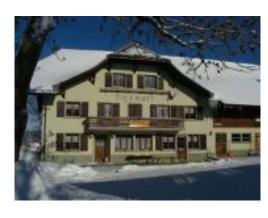

## RESTAURANT LA BLUAI / TIEFMATT

The farm of the Wüthrich family houses the Tiefmatt La Bluai restaurant and is located on the Montoz mountain in the commune of Court in the Bernese Jura (1,260 m).

The hall can accommodate up to 60 people and on the terrace up to 40 people.