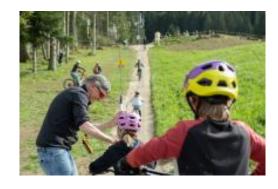

## **BIKEPARK VALBIRSE**

The BikePark Valbirse project includes the creation of 3 mountain bike tracks made by professionals of the field (Flying Metal, Nico Vink and Battcrew). These tracks are of three different levels - blue, black and red. The aim of the project was also to save the Orvales ski lift, which was destined to disappear. Thanks to the upgrading by the BikePark, the lift was also able to reopen in winter, when snow conditions permit. The ski lift allows you to go up the mountain bike trails in complete peace of mind!