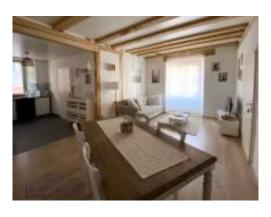

## **APPARTEMENT - LE SECRET**

The Hostellerie des Prince-Evêques offers you the possibility of renting flats for short or longer periods of time.

In the heart of the city of the prince-bishops and a ten-minute walk from the train station, this very cosy little flat offers you pleasant relaxation between two visits or appointments. It is located on the second floor of a typical old town house. Here you will find peace, tranquillity and an authentic atmosphere. The little nest consists of a bedroom with a double bed (160cm x 200cm), a living room with a sofa bed (140cm x 200cm), a dining room and a fully equipped kitchen with microwave, convection oven, coffee machine with capsules, fridge and dishwasher. The bathroom has a shower, hairdryer, shower gel and towels and washing cloths. There is also a washing machine and dryer (for a fee) in our shared laundry room. The train station is a 10-minute walk away and the postbus stop is 20 metres away.