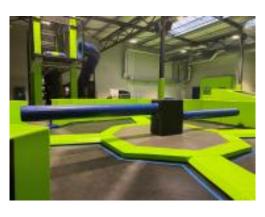

# YAZOO FAMILY CENTER

Guaranteed fun for children and parents in 2700 m2 of different leisure areas! Acrobats will have a blast in the trampoline park, which is complemented by a ninja course and a multi-sports area. In the kids' jungle, the little ones play explorer on a course full of small obstacles, through a wild universe. Finally, the fluorescent mini-golf course offers a unique experience.