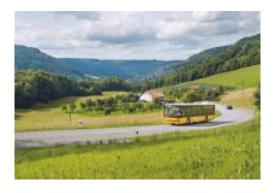

## **MOUTIER - BELLELAY**

From Moutier, this PostBus line reaches Bellelay via Perrefitte and Souboz. In Perrefitte, the visitor can go for a walk through the Gorges of the same name. Further on, in Souboz, one can stop to taste the regional products of Gagygnole. Finally, at the end of the line, you will discover the tourist site of Bellelay, birthplace of the famous Tête de Moine AOP cheese. Here, you can choose to visit the Maison de la Tête de Moine or the Bellelay abbey, or to stop at the Auberge de Bellelay for a night or a meal. You can also take a walk on the nature trail dedicated to dragonflies, the Libell'Lay trail.