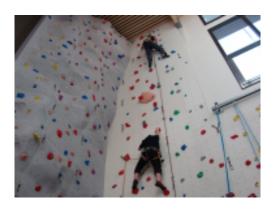

## **CLIMBING WALL - VOLTA HALL**

Fancy some thrills in complete safety and protected from the wind and weather? Climbing enthusiasts can indulge in their favourite pastime here and choose their route on a 13-metre high wall equipped with ropes.

## **GOOD TO KNOW**

- Entrance tickets must be purchased from Vertical Passion or from the Caisse Communale office
- The climbing wall offers routes (4b to 7a) with ropes over a height of about 13 metres
- No equipment such as harnesses, shoes or carabiners is available to the public. Ropes are available