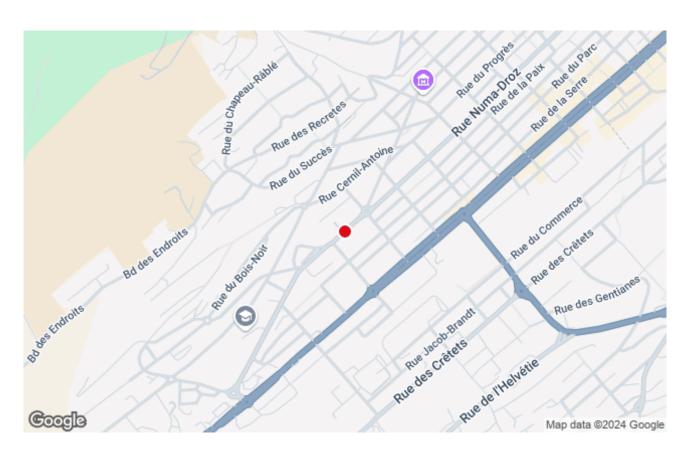

## CONTACT

Mur d'escalade Rue Numa-Droz 189 2300 La Chaux-de-Fonds

+41 32 967 62 91 chaux-de-fonds.ch