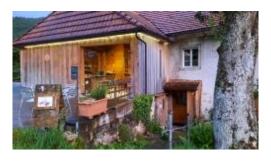

## LE GRENIER DE LOUIS

Located in the heart of nature, just outside the village of Péry, the Grenier de Louis welcomes you for moments of relaxation in a quiet environment. This guest room entirely renovated in an old farmhouse has all the necessary comfort for a pleasant stay. Near the Terbez stream and at the foot of the Montoz mountain, the Grenier de Louis is the ideal base for many activities such as hiking, cycling or horseback riding. In winter, this accommodation is ideally located 20 minutes by car from the Prés-d'Orvin ski area and has a storage room for skis. A hearty breakfast made of fresh, home-made and local products is served by your hosts. A small refreshment bar and a garden are at your disposal at all times.