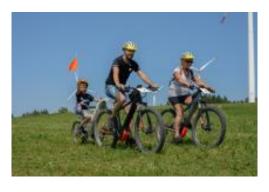

## **VELECTRO**

Discover the new sensation of pedal assistance with the velectro! Alone or in a group, treat yourself to a natural and original ride in Mont-Soleil and its surroundings: three trails are waiting for you and the energy you have to spare!

## **GOOD TO KNOW**

- 3 marked trails
- Departure & arrival: upper funicular station (Mont-Soleil)
- Equipment provided: A velectro (numbered), a helmet (with hygienic set), a map, a repair kit
- Minimum age: 14 years old with a G/M license. From 16 years old without license
- The use of a helmet (provided) is strongly recommended.
- · Child seats available
- Possibility to rent a trailer or a small bike (attached): CHF 10.00