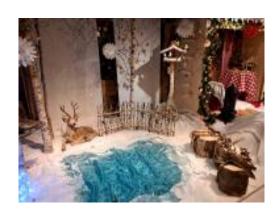

## CHRISTMAS EXHIBITION AT THE RURAL MUSEUM

As it does every year, the Rural Museum is highlighting one aspect of Santa's life. This time, it's offering a veritable orgy of vintage games. Visitors can discover or rediscover the fun of yesteryear in the warm and welcoming world of the famous man in red.

A magical place to light up the eyes of young and old before the end of the year celebrations.