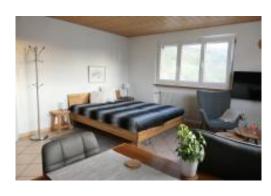

## CHAMBRE D'HÔTES - AU CLOS-DESSOUS

Separate refurbished, spacious and comfortable room with a double bed (160x200, 2 mattresses), bathroom and private entrance. This guest room is located in Charmoille, a small village in the district of La Baroche, 12 km from Porrentruy and very close to the French border. It is the ideal starting point for hiking or cycling tours (along route 7).

The accommodation consists of a spacious room (20 m2) with bed, TV, Wifi, microwave, coffee maker, kettle, fridge with freezer and raclette set

The bathroom has a shower, WC, hairdryer and towels.

With the Jura-Pass, make the most of free public transport and get reductions on a range of activities in the region.