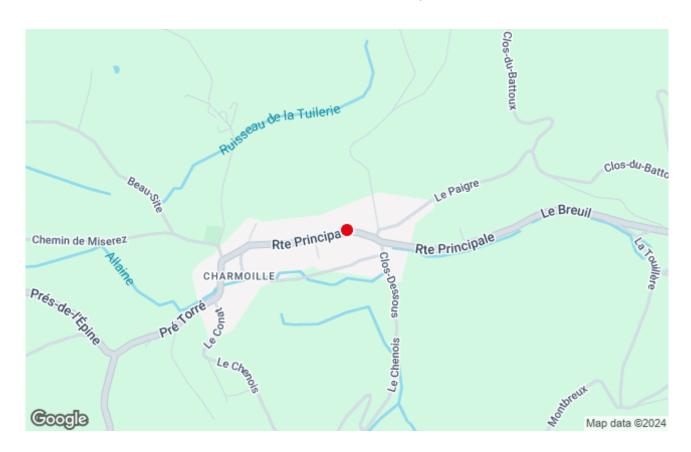

## CHAMBRE D'HÔTES - AU CLOS-DESSOUS

Separate refurbished, spacious and comfortable room with a double bed (160x200, 2 mattresses), bathroom and private entrance. This guest room is located in Charmoille, a small village in the district of La Baroche, 12 km from Porrentruy and very close to the French border. It is the ideal starting point for hiking or cycling tours (along route 7).

## CONTACT

Chambre d'hôtes - Au Clos-Dessous Route Principale 53G 2947 Charmoille

+41 32 462 13 81 +41 (0) pierre-alain.etienne@bluewin.ch