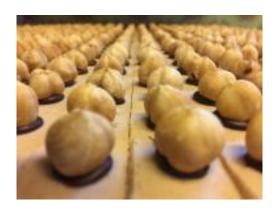

To the chocolate "traditions", truffles and other pralines of a rare finesse, Christophe adds seasonal specialties. He has revisited the "Three Brothers", an ancestral tradition of Swiss pralines. At his place, the brothers are actually presented with their little sister, and the deliciously caramelized hazelnuts are a hit. Another specialty that hits the bull's eye is the chocolate spread, available in six versions: Pure Hazelnut, Claire, Cacao, Noir Intense, 62 (lactose-free and vegan) and the latest pistachio. All of them are free of palm oil and other preservatives. Addictive products, undoubtedly, but which all have the enormous advantage of adding, to the pleasure of the palate, a good sunburn on the morale! To the chocolate products, the chef-lieu craftsman adds fine homemade cookies and other delicate surprises. And what can we say about the salted butter-salt flower caramels, except that they immediately make you forget the fall of the thermometer and the shortening of the days...