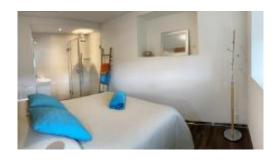

## LE PÉNITENCIER

Beautiful holiday apartment located in a quiet area on the edge of the forest. The apartment is composed of a living room with a fully equipped open kitchen and a bedroom with a double bed and an Italian shower. A sofa bed (140x200cm) located in the living room allows the apartment to accommodate up to 4 persons in total.