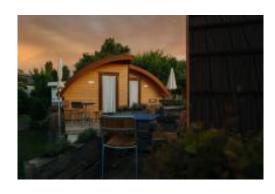

## CAMPING ERLACH ON LAKE BIEL

Camping can be enjoyed to the fullest in Erlach. Whether it is a tent, a camper or a van directly on the beach, with a view of the lake or the Chasseral mountain, there is large choice of pitches. If you would like to spend the night in nature but do not want to set up a tent or park up a vehicle to stay in, the new, modern and fully equipped bungalows and cosy wooden huts ensure a carefree stay.