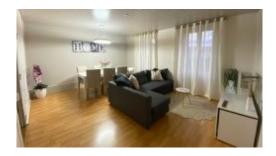

## LA CLÉMATITE

Charming flat located 3 minutes walk from Lake Neuchâtel. The flat has a master bedroom with a double bed (160x200cm), a bedroom with a sofa bed (160x200cm), a children's bedroom with a bunk bed, a large living area, a small kitchen and a bathroom. During the summer months, guests can enjoy the south-facing terrace shared with the building's residents and a small private outdoor space to the north. Free wifi, parking space in front of the house.