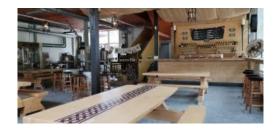

## TONNEBIÈRE BREWERY

The Tonnebière brewery, a small family operation, was founded in 2014 in the medieval town of St-Ursanne (nicknamed the Pearl of the Jura). Housed in a hundred-year-old, completely renovated building, the brewery invites you to taste its various craft beers (10 different types of draught) in the "bar" area or for a tasting tour.