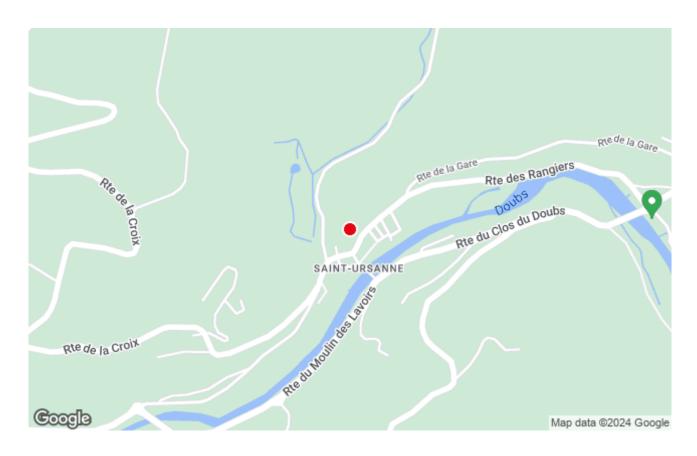

CONCERTS, MUSIC, SAINT-URSANNE

## PIANO À SAINT-URSANNE

The Crescendo association produces both the Piano à Porrentruy and Piano à Saint-Ursanne festivals. With their roots in the Jura, the two festivals are located at the crossroads of three borders. Porrentruy and Saint-Ursanne, both known for their charm and architectural heritage and linked in partnership by their piano festival, thus combine cultural richness with acoustic quality.

## **OPENING HOURS**

From 2 Aug 2024 to 13 Aug 2024

## **GOOD TO KNOW**

- The full programme can be found on the event's official website.
- On-site ticket sales open 1 hour before the concerts begin.
- Special rates see regulations.
- Programme subject to change



## CONTACT

Cloître de la Collégiale 2882 Saint-Ursanne

crescendo-jura.ch