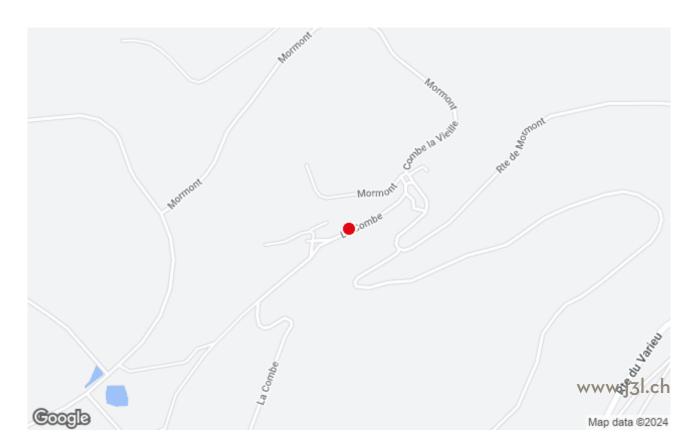

## MOTORHOME ON THE FARM -GÎTE LA BERGERIE, COURCHAVON

The farm La Bergerie is located in the charming hamlet of Mormont and has 3 pitches for motorhomes. There are many activities on offer at the Bergerie, including a visit to the farm, nature workshops, activities with the animals, a damask trail and a guest table. In addition, the farm offers various types of accommodation in guest rooms, cottages, dormitories or on straw

## CONTACT

Gîte La Bergerie Mormont 51 2922 Courchavon

+41 77 463 45 28 Info@gitelabergerie.ch gitelabergerie.ch