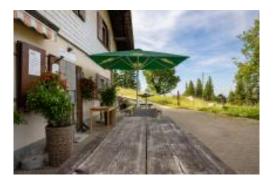

## MÉTAIRIE DE MEURINGUE

With its huge barn and children's playground, the Meuringue Farm Restaurant is an ideal spot for events of all kinds. The farm also offers a brunch on the Sunday of the Federal Day of Thanksgiving ("jeûne fédéral").

## **GOOD TO KNOW**

• Altitude : 1'386 m

Number of indoor seats: 40Number of outdoor seats: 50

Access by car : Cortébert, Prés de Cortébert
Time on foot till the nearest bus station : 2h00

Facilities adapted for disabled people